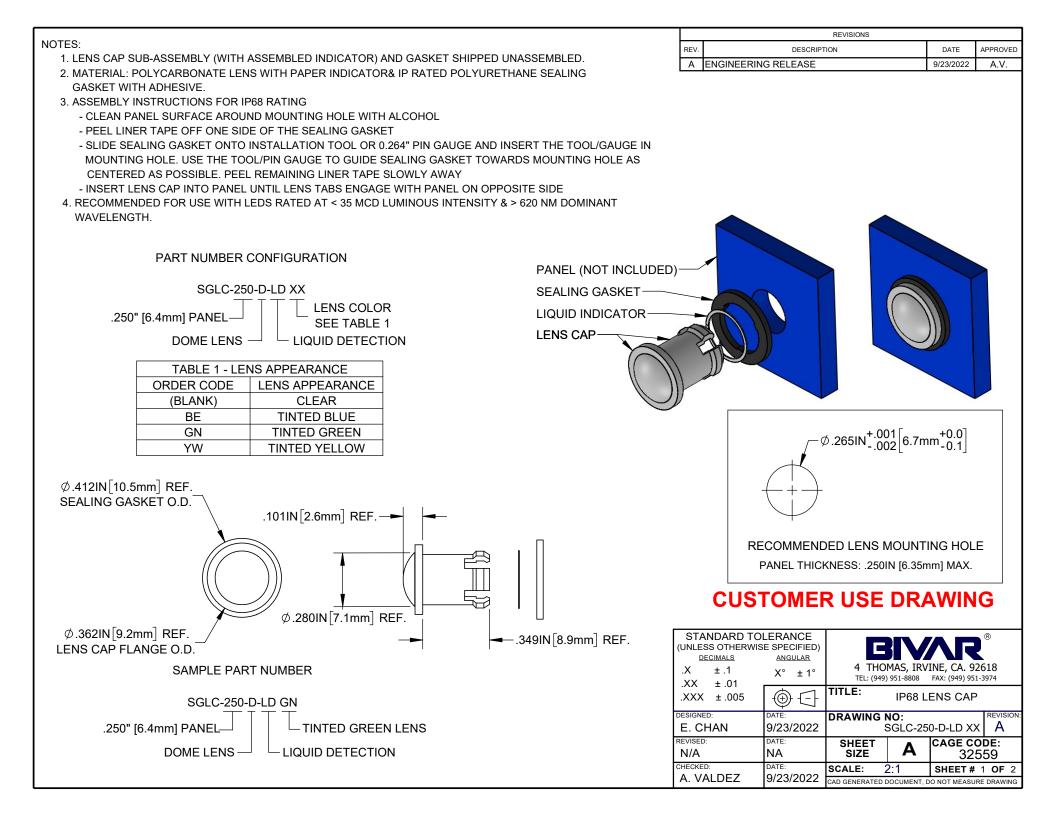

## FOR OPTIMAL LIGHT DISTRIBUTION FOLLOW PRODUCT PLACEMENT INSTRUCTIONS LISTED BELOW:

## PRODUCTS INSERTED COMPLETELY INSIDE LENS CAP:

- \* LPR5 LIGHT PIPE SERIES
- \* 5mm DISCRETE LEDS