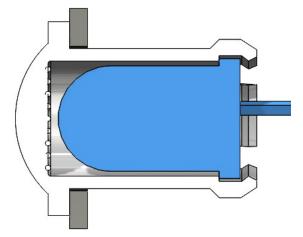

## FOR OPTIMAL LIGHT DISTRIBUTION FOLLOW PRODUCT PLACEMENT INSTRUCTIONS LISTED BELOW:

## PRODUCTS RECESSED 0.2" FROM INSIDE SURFACE:

- \* 1.8mm DISCRETE LEDS
- \* 3mm DISCRETE LEDS
- \* LPR4 LIGHT PIPE SERIES
- \* LPV4 LIGHT PIPE SERIES
- \* VLP LIGHT PIPE SERIES
- \* SLP3 LIGHT PIPE SERIES
- \* RLP1 LIGHT PIPE SERIES