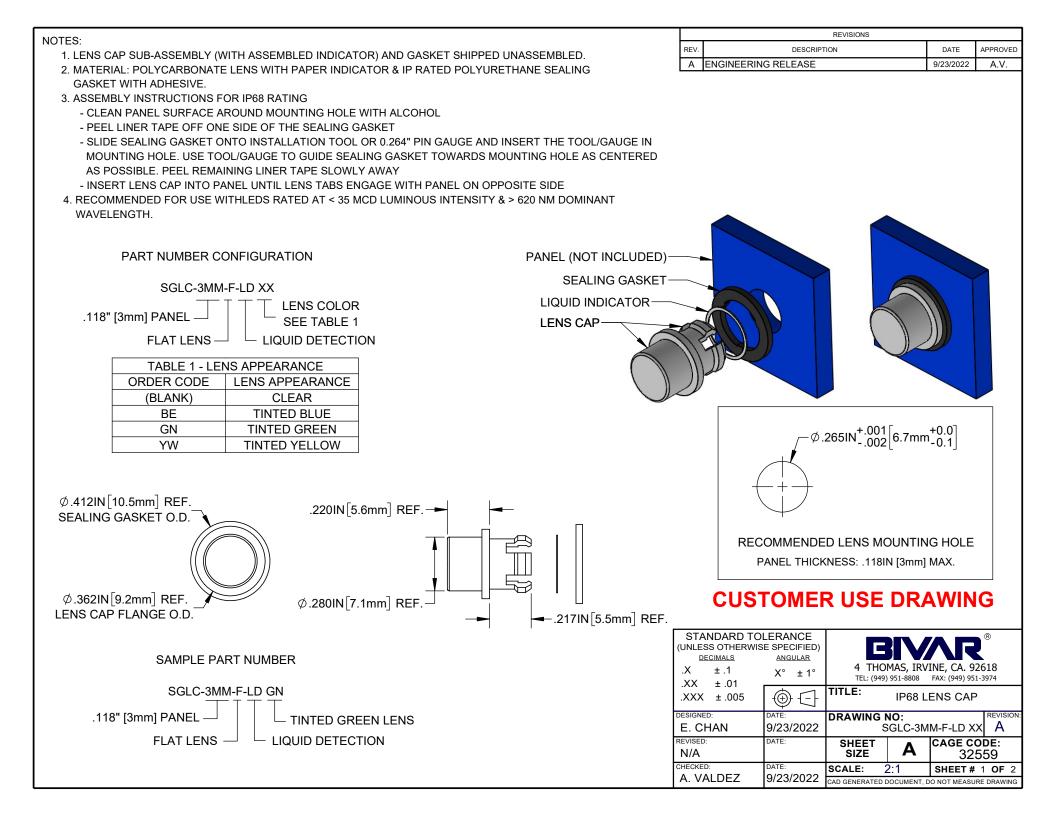

## FOR OPTIMAL LIGHT DISTRIBUTION FOLLOW PRODUCT PLACEMENT INSTRUCTIONS LISTED BELOW:

## PRODUCTS INSERTED COMPLETELY INSIDE LENS CAP:

- \* LPR5 LIGHT PIPE SERIES
- \* 5mm DISCRETE LEDS