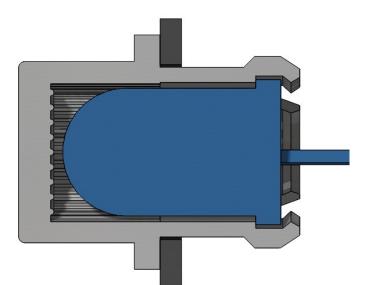

## FOR OPTIMAL LIGHT DISTRIBUTION FOLLOW PRODUCT PLACEMENT INSTRUCTIONS LISTED BELOW:

## PRODUCTS RECESSED & FLUSH WITH PANEL:

- \* 1.8mm DISCRETE LEDS
- \* 3mm DISCRETE LEDS
- \* LPR4 LIGHT PIPE SERIES
- \* LPV4 LIGHT PIPE SERIES
- \* VLP LIGHT PIPE SERIES
- \* SLP3 LIGHT PIPE SERIES
- \* RLP1 LIGHT PIPE SERIES