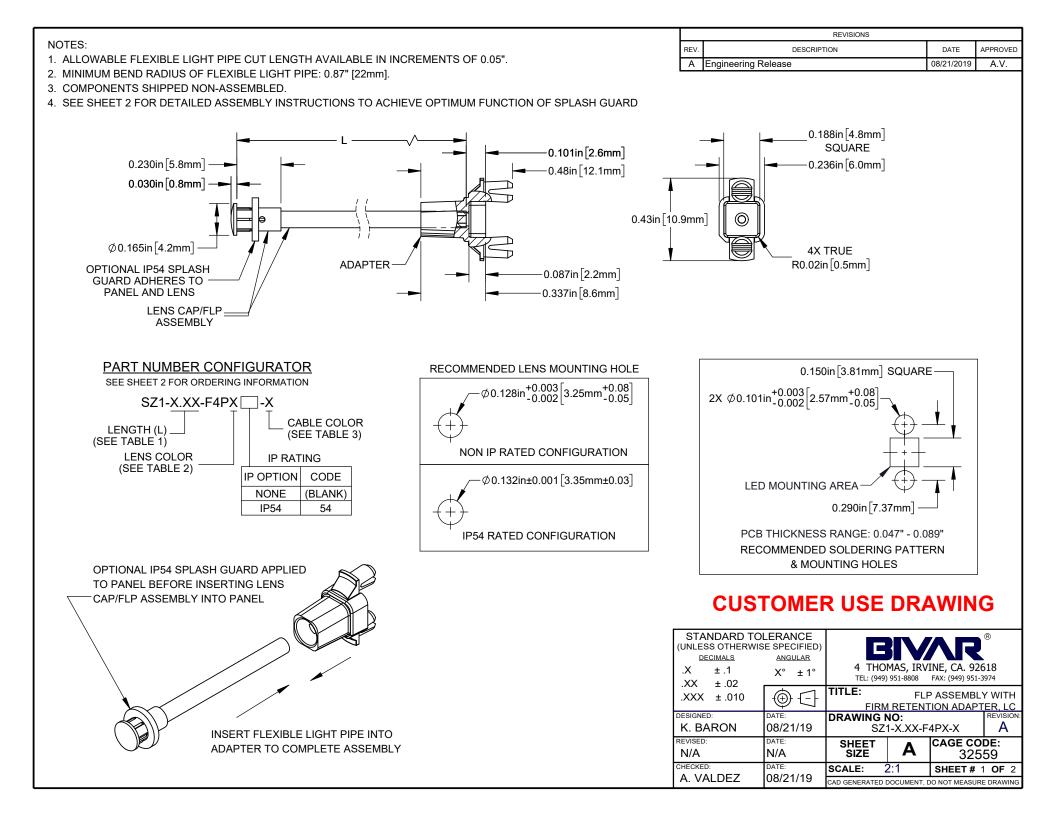

| TABLE 3 - CABLE |             |  |  |  |
|-----------------|-------------|--|--|--|
| ORDER CODE      | CABLE COLOR |  |  |  |
| (BLANK)         | BLACK       |  |  |  |
| 2               | RED         |  |  |  |
| 4               | YELLOW      |  |  |  |
| 5               | GREEN       |  |  |  |
| 6               | BLUE        |  |  |  |
| 9               | WHITE       |  |  |  |

## SAMPLE PART NUMBER:

SZ1-11.20-F4PD54-5 11.20" LENGTH \_\_\_\_\_\_ GREEN CABLE DIFFUSED LENS \_\_\_\_\_ IP54 RATED SPLASH GUARD INCLUDED

## ASSEMBLY INSTRUCTIONS TO ACHIEVE OPTIMUM FUNCTION OF SPLASH GUARD:

- CLEAN PANEL SURFACE AROUND MOUNTING HOLE WITH ALCOHOL

- PEEL LINER OFF TOP OF THE SPLASH GUARD WHILE KEEPING SPLASH GUARD ON PLASTIC ROLL

- APPLY SPLASH GUARD TO PANEL HOLE AS CENTERED AS POSSIBLE AND PEEL PLASTIC LINER SLOWLY AWAY

- INSERT LIGHT PIPE INTO PANEL UNTIL SPLASH GUARD MATERIAL IS COMPRESSED BETWEEN LENS AND PANEL

- HOLD FOR A FEW SECONDS TO ENSURE ENTIRE SPLASH GUARD ADHERES TO PANEL AND LENS FLANGE SURFACE